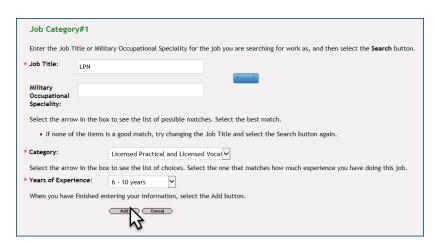

## Tips for Entering Data on a Résumé

On the bottom of step 2, Job Profile, select the type of job you are looking for by clicking on the Add Job Category button. Enter a Job Title or Military Occupational Specialty and click on the Search button. Select the Category from the drop-down menu. Select your Years of Experience from the drop-down menu. Click on the Add button. You can add up to three Job Categories.